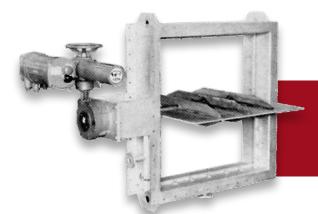

## 3200 SERIES SQUARE & RECTANGULAR BUTTERFLY DAMPER

3200 SERIES SINGLE BLADE - HEAVY DUTY | Rev. 08/11/23

is an American manufacturer of Industrial Control Valves and Dampers. Elite Industrial Controls Industrial Automation We solutions and thermal management solutions serving customers around the world in various industries and across several technological platforms. We are committed to providing customers with service of the highest possible level of quality.

to 2,300°F, approx. \*1/4 of 1% leakage

Our Shan-Rod branded fabricated dampers are designed to give long, trouble free service in all low pressure service applications. The versatility of fabricated dampers allows Shan-Rod to design the damper to your specifications as required by your systems. The 3200 series consist of a carbon steel body and flanges, single blade, inboard carbon bushings, stuffing box power end only w/ Lube-Purge fitting both ends.