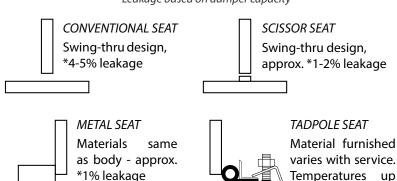

## **VALVE SEAT OPTIONS**

\*Leakage based on damper capacity

to 2,300°F, approx. \*1/4 of 1% leakage

Our Shan-Rod branded fabricated dampers are designed to give long, trouble free service in all low pressure service applications. The versatility of fabricated dampers allows Shan-Rod to design the damper to your specifications as required by your systems. The 3200 series consist of a carbon steel body and flanges, single blade, inboard carbon bushings, stuffing box power end only w/ Lube-Purge fitting both ends.